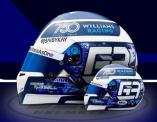

MINI HELMET SCALE 1:2

George Russell

Bell Mini Helmet Scale 1:7

- Limited series of 750 units only
  - MAILIAMS RACING PARASONS

- In celebration of the 750<sup>th</sup> GP of Williams Racing, which was held at the circuit laid out on the city streets of Monaco, Bell Racing Helmets will launch a limited series of 1:2 scale mini helmets with the specific design used by George Russell himself for this special occasion.
- As for our full-size racing helmets, this high quality 1:2 scale Bell Mini Helmet has been hand made by our team of skilled craftsmen operating in the same factory where the racing helmets of George Russell are made.
- Using high technology components, the shell, the interior and the visor are made with similar materials as our real racing helmets.
- Unlike conventional models, this miniature helmet has been designed by our team of recognized leaders in the racing helmet industry, featuring a high level of engineering excellence.
- D-Ring numbered
- Certificate of Authenticity