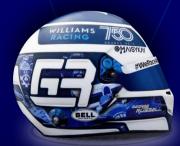

MINI HELMET SCALE 1:2

George Russell

Bell Mini Helmet Scale 1:7

- Limited series of 750 units only
  - MAILIAMS RACING PARASONS

- In celebration of the 750<sup>th</sup> GP of Williams Racing, which was held at the circuit laid out on the city streets of Monaco, Bell Racing Helmets will launch a limited series of 1:2 scale mini helmets with the specific design used by George Russell himself for this special occasion.
- As for our full-size racing helmets, this high quality 1:2 scale Bell Mini Helmet has been hand made by our team of skilled craftsmen operating in the same factory where the racing helmets of George Russell are made.
- Using high technology components, the shell, the interior and the visor are made with similar materials as our real racing helmets.
- Unlike conventional models, this miniature helmet has been designed by our team of recognized leaders in the racing helmet industry, featuring a high level of engineering excellence.
- D-Ring numbered
- Certificate of Authenticity