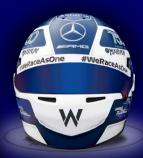

MINI HELMET SCALE 1:2

George Russell

Bell Mini Helmet Scale 1:7

- Limited series of 750 units only
  - MAILIAMS RACING PARASONS

- In celebration of the 750<sup>th</sup> GP of Williams Racing, which was held at the circuit laid out on the city streets of Monaco, Bell Racing Helmets will launch a limited series of 1:2 scale mini helmets with the specific design used by George Russell himself for this special occasion.
- As for our full-size racing helmets, this high quality 1:2 scale Bell Mini Helmet has been hand made by our team of skilled craftsmen operating in the same factory where the racing helmets of George Russell are made.
- Using high technology components, the shell, the interior and the visor are made with similar materials as our real racing helmets.
- Unlike conventional models, this miniature helmet has been designed by our team of recognized leaders in the racing helmet industry, featuring a high level of engineering excellence.
- D-Ring numbered
- Certificate of Authenticity