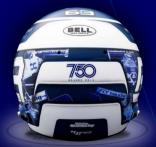

MINI HELMET SCALE 1:2

George Russell

Bell Mini Helmet Scale 1:7

- Limited series of 750 units only
  - MAILIAMS RACING PARASONS

- In celebration of the 750<sup>th</sup> GP of Williams Racing, which was held at the circuit laid out on the city streets of Monaco, Bell Racing Helmets will launch a limited series of 1:2 scale mini helmets with the specific design used by George Russell himself for this special occasion.
- As for our full-size racing helmets, this high quality 1:2 scale Bell Mini Helmet has been hand made by our team of skilled craftsmen operating in the same factory where the racing helmets of George Russell are made.
- Using high technology components, the shell, the interior and the visor are made with similar materials as our real racing helmets.
- Unlike conventional models, this miniature helmet has been designed by our team of recognized leaders in the racing helmet industry, featuring a high level of engineering excellence.
- D-Ring numbered
- Certificate of Authenticity